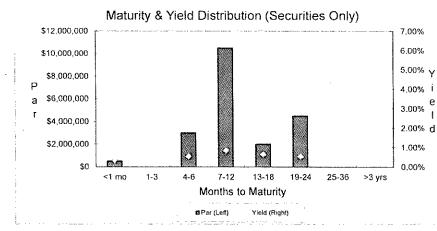

-----------------|--------------|-----------|
| TOTALS                     | <br>PAR          | <br>PRINCIPAL       | WTD MATURITY | WTD YIELD |
| CASH ACCOUNTS <sup>1</sup> | \$<br>2.919.073  | \$<br>2,919,073.00  | 1            | 0.18%     |
| SECURITIES                 | <br>20.510,000   | \$<br>20,502,710.50 | 355          | 0.69%     |
| TOTAL                      | \$<br>23,429,073 | \$<br>23,421,783.50 | 311          | 0.63%     |

<sup>1</sup>Balances for Cash accounts are based on information provided by the client and may not reflect true balances as of the date of this report. <sup>2</sup>Does not include accrued interest, if any, paid at time of purchase. This report prepared for: GREG HEATH

## CITY OF NAPOLEON

Consolidated Investment Portfolio

As of: 08/22/2012 Trade Date





#### **Diversification by Asset Class**

| Diversitioation  | by A3301 01033                                                                                                                         |                                                                                                                                                                                                                                                                                                                                                                                                                    |