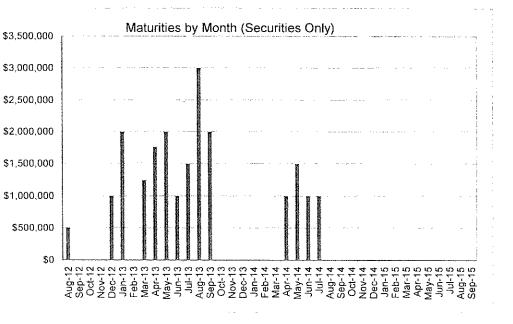

### **MEETING AGENDA**

Tuesday, September 4, 2012 at 7:00 PM

- A. Attendance (Noted by the Clerk)
- B. Prayer
- C. Approval of Minutes: August 20 (In the absence of any objections or corrections, the minutes shall stand approved.)
- **D.** Citizens Communication
- E. Reports from Council Committees
  - 1. Parks & Recreation Committee did not meet on Monday, August 20 due to lack of agenda items.
  - 2. Finance & Budget Committee met on Monday, August 27 to review investments. No action was taken.
  - 3. Safety & Human Resources Committee did not meet on August 27 due to lack of agenda items.
- F. Reports from Other Committees, Commissions and Boards (Informational Only-Not Read)
  - 1. Civil Service Commission did not meet on Tuesday, August 28 due to lack of agenda items.
  - 2. Parks & Recreation Board met on Wednesday, August 29 with the following agenda items:
    a. Discussion and/or Action on Dog Park Proposal
    b. Discussion on Capital Improvement Program
- **G. Introduction of New Ordinances and Resolutions** There are no new Ordinances and Resolutions.
- H. Second Readings of Ordinance and Resolutions
  - 1. Ordinance No. 056-12 An Ordinance Amending Chapter 939 of the Codified Ordinances of the City of Napoleon (Electric rates) to Establish Section 939.05 Net Metering.
- I. Third Readings of Ordinances and Resolutions
  - 1. Ordinance No. 055-12 An Ordinance authorizing the City Manager to enter into an energy purchase agreement known as the "EcoSmart Choice Program" with American Municipal Power, Inc. and establishing 939.04 of the Electric Rates to set the rates for the "EcoSmart Choice Program"
- J. Good of the City (Any other business as may properly come before Council, including but not limited to:)
  - **1. Discussion/Action:** Recommendation to grant an exception to the owner of 804 W. Washington waiving the tap fee for two years (Tabled)
  - **2. Discussion/Action:** Approval of specifications for one (1) new 2010 or newer Hydraulic Digger Derrick Truck or the equivalent (Electric Department)
  - 3. Discussion/Action: Amusement license fees on gaming (Refer to Committee)
- K. Executive Session (As needed)
- L. Approve Payment of Bills and Approve Financial Reports (In the absence of any objections or corrections, the payment of bills and financial reports shall stand approved.)
- M. Adjournment